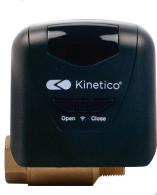

#### **SENSORS**

- Long Battery Life: No outlet needed
- Multiple Detection: Monitors moisture and ambient temperature
- Fast Response: Sends alert within five seconds of detection
- Multi-sensorial Alerts: Flashes, beeps and sends alerts

# HOW DOES KINETICO'S LEAK DETECTION SYSTEM WORK?

Install water shut-off valve. Set for automatic or manual shut-off

Place leak sensors in leak-prone areas around your home — such as near water-using appliances, toilets, and sinks