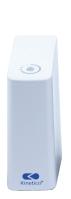

#### **VALVE**

- Connects To Main Water Supply: Shuts off water to home
- Fast Response: Turns off water within seconds
- Power Back Up: Batteries ensure operation even during power outages

# HOW DOES KINETICO'S LEAK DETECTION SYSTEM WORK?

Install water shut-off valve. Set for automatic or manual shut-off

Place leak sensors in leak-prone areas around your home — such as near water-using appliances, toilets, and sinks