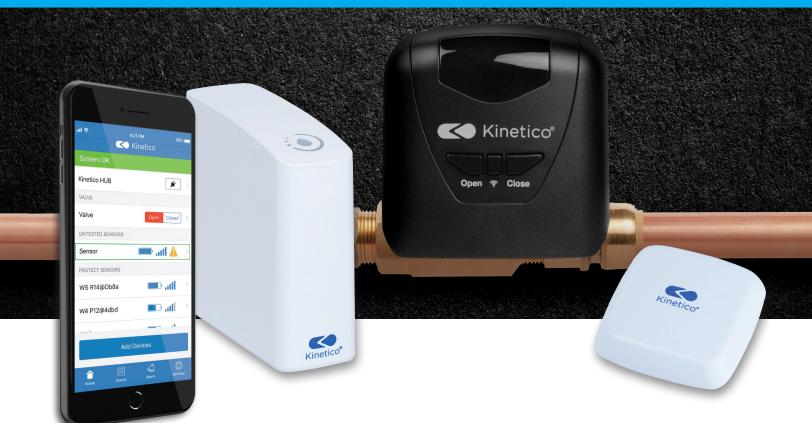

#### **HUB**

- Long Range: components communicate with each other throughout your home
- Power Back Up: Batteries ensure operation even during power outages
- Alerts: Notifications are sent to the App and your devices as texts or emails

Connect the hub to Wi-Fi, and pair it to each sensor and your devices.

If water is detected or temperature changes, an alert is sent to you via the App

Manually shut off water if system is not set to shut off automatically