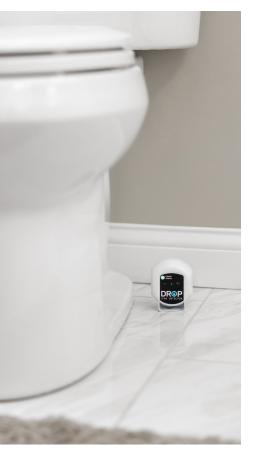

DROP Leak Detectors provide critical data to the DROP water management system to help protect your home from water damage. DROP Leak Detectors sense water in the area and continuously monitor the temperature. This is especially useful in climates where freezing can occur. The leak detectors can be independently configured to automatically shut off the home water supply when the temperature falls below a user designated level or just provide notification of the condition.

Optional 6' Leak Detector Cables extend the range of the DROP Leak Detector. This cable connects to a leak detector and can be placed in areas that are harder to reach like behind toilets and washing machines, under sinks and dishwashers, and around water heaters.