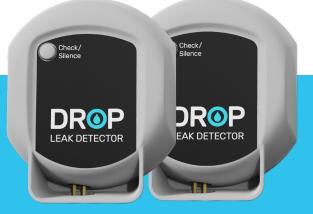

## **Benefits**

The DROP Leak Detectors are sophisticated wireless water sensors designed to integrate seamlessly with all other elements of the DROP Smart Water Management System. This wireless capability makes it easy to monitor and control it all right at your fingertips from any smartphone or other mobile device, whether you are at home or away.

DROP Leak Detectors provide critical data to the DROP water management system to help protect your home from water damage. DROP Leak Detectors sense water in the area and continuously monitor the temperature. This is especially useful in climates where freezing can occur. The leak detectors can be independently configured to automatically shut off the home water supply when the temperature falls below a user designated level or just provide notification of the condition.